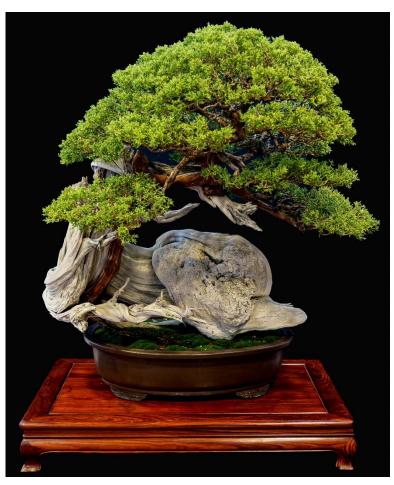

# Thanks to members exhibiting their beautiful Trees

Pictures of many of the trees are shown in below. There are to many trees to show on one newsletter, but you will see all in subsequent newsletters.

Once editing is complete, all of these trees will be posted on Facebook.

In addition we will have a video on Facebook, with David walking you through the displayed trees. transport the trees and others Pick-ups...