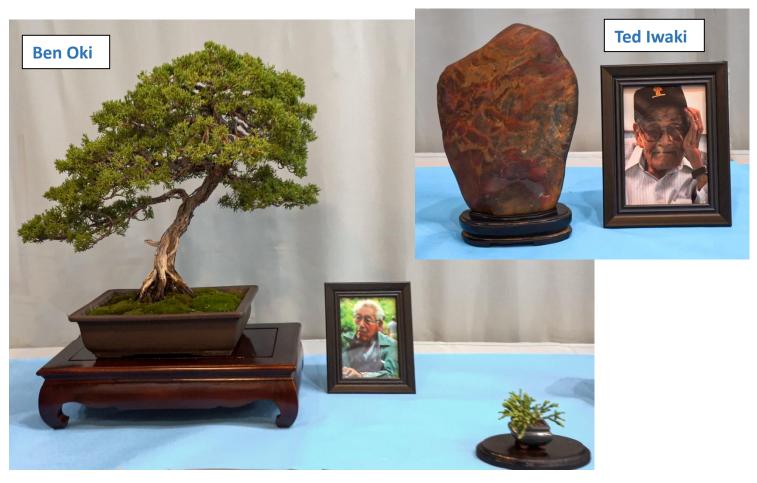

#### **Bonsai Masters**

More trees from the show will be shown in the next newsletter!