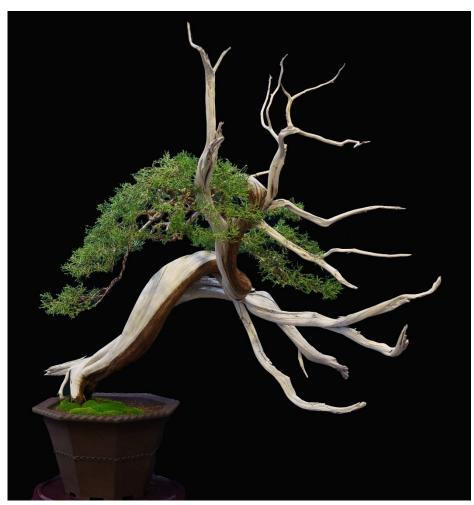

# Thanks to members exhibiting their beautiful Trees

Pictures of many of the trees are shown in below. There are to many trees to show on one newsletter, but you will see all in subsequent newsletters.

Once editing is complete, all of these trees will be posted on Facebook.

In addition we will have a video on Facebook, with David walking you through the displayed trees. transport the trees and others Pick-ups...