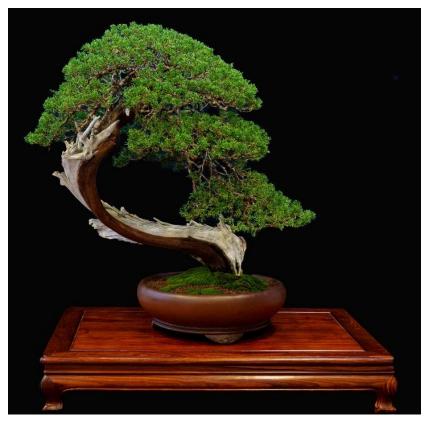

# Thanks to members exhibiting their beautiful Trees

Pictures of many of the trees are shown in below. There are to many trees to show on one newsletter, but you will see all in subsequent newsletters.

Once editing is complete, all of these trees will be posted on Facebook.

In addition we will have a video on Facebook, with David walking you through the displayed trees. transport the trees and others Pick-ups...