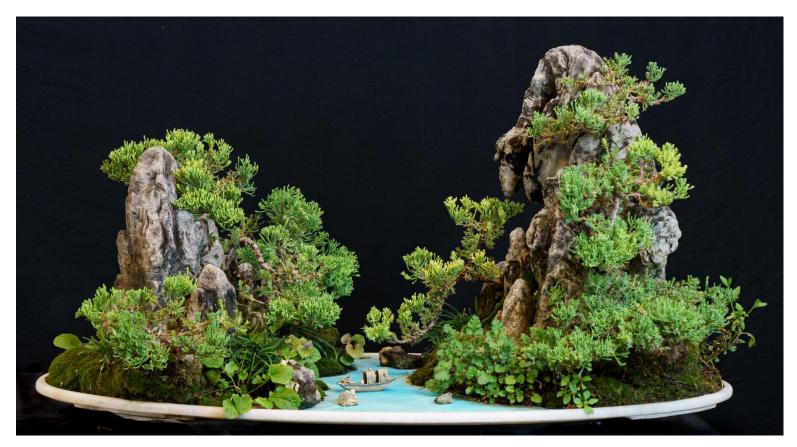

# Thanks to members exhibiting their beautiful Trees

Pictures of many of the trees are shown in below. There are to many trees to show on one newsletter, but you will see all in subsequent newsletters.

Once editing is complete, all of these trees will be posted on Facebook.

In addition we will have a video on Facebook, with David walking you through the displayed trees. transport the trees and others Pick-ups...