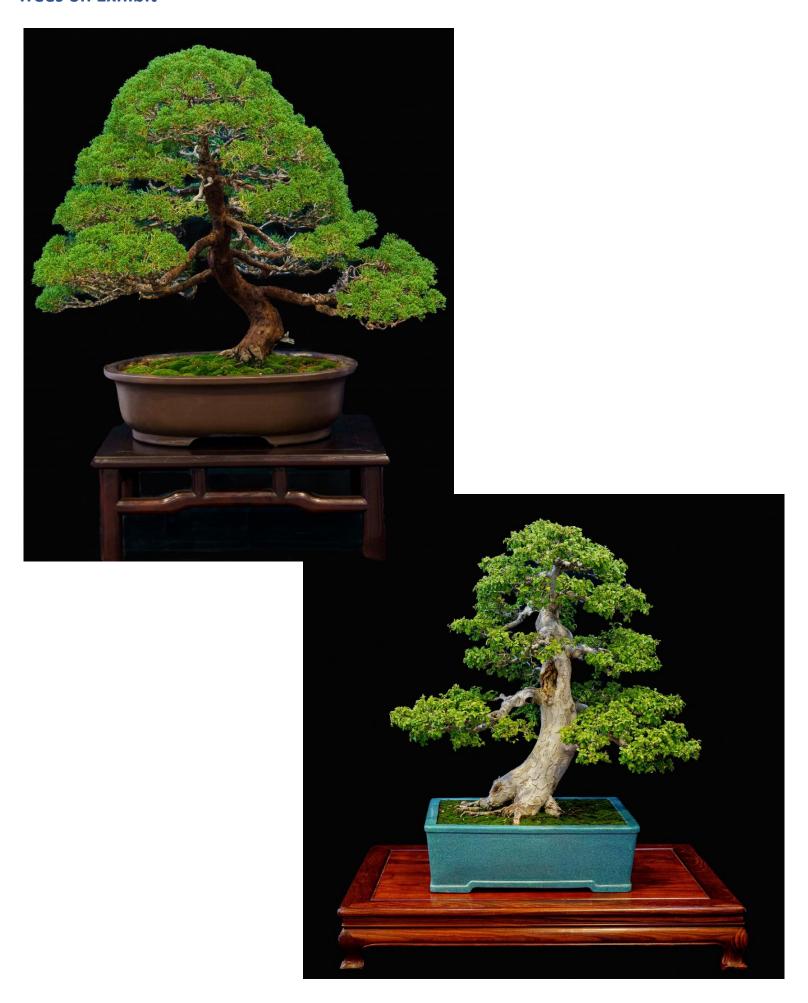

# Thanks to members exhibiting their beautiful Trees

Pictures of many of the trees are shown in below. There are to many trees to show on one newsletter, but you will see all in subsequent newsletters.

Once editing is complete, all of these trees will be posted on Facebook.

In addition we will have a video on Facebook, with David walking you through the displayed trees. transport the trees and others Pick-ups...