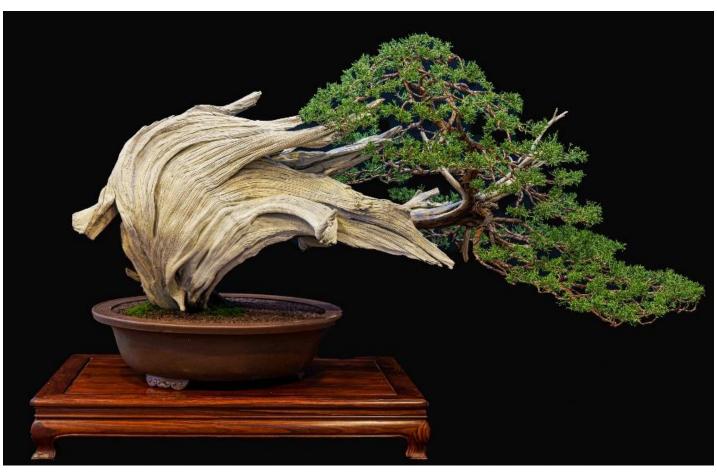

# Thanks to members exhibiting their beautiful Trees

Pictures of many of the trees are shown in below. There are to many trees to show on one newsletter, but you will see all in subsequent newsletters.

Once editing is complete, all of these trees will be posted on Facebook.

In addition we will have a video on Facebook, with David walking you through the displayed trees. transport the trees and others Pick-ups...