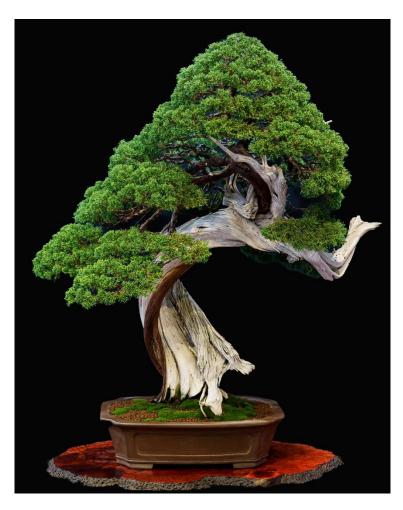

# Thanks to members exhibiting their beautiful Trees

Pictures of many of the trees are shown in below. There are to many trees to show on one newsletter, but you will see all in subsequent newsletters.

Once editing is complete, all of these trees will be posted on Facebook.

In addition we will have a video on Facebook, with David walking you through the displayed trees. transport the trees and others Pick-ups...