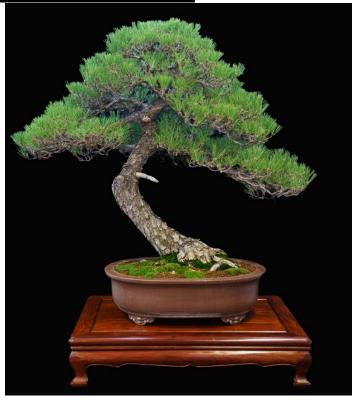

# Thanks to members exhibiting their beautiful Trees

Pictures of many of the trees are shown in below. There are to many trees to show on one newsletter, but you will see all in subsequent newsletters.

Once editing is complete, all of these trees will be posted on Facebook.

In addition we will have a video on Facebook, with David walking you through the displayed trees. transport the trees and others Pick-ups...