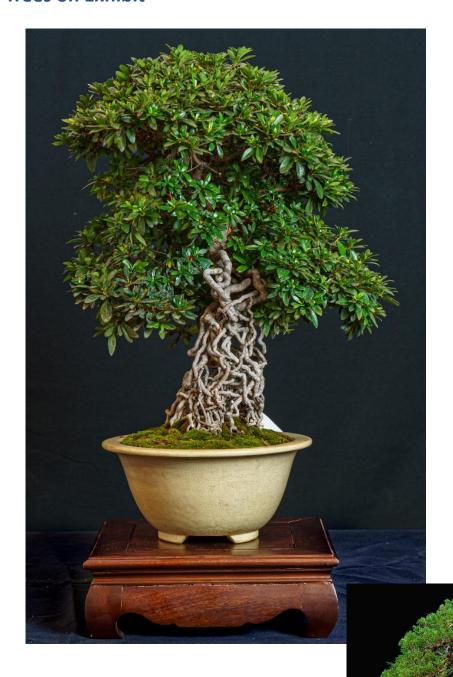

# Thanks to members exhibiting their beautiful Trees

Pictures of many of the trees are shown in below. There are to many trees to show on one newsletter, but you will see all in subsequent newsletters.

Once editing is complete, all of these trees will be posted on Facebook.

In addition we will have a video on Facebook, with David walking you through the displayed trees. transport the trees and others Pick-ups...