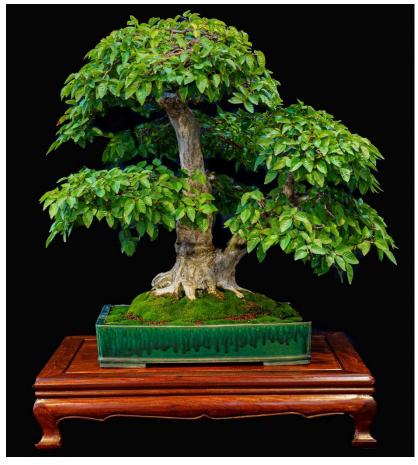

# Thanks to members exhibiting their beautiful Trees

Pictures of many of the trees are shown in below. There are to many trees to show on one newsletter, but you will see all in subsequent newsletters.

Once editing is complete, all of these trees will be posted on Facebook.

In addition we will have a video on Facebook, with David walking you through the displayed trees. transport the trees and others Pick-ups...