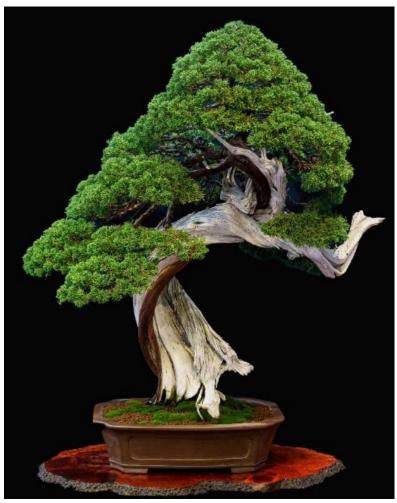

# Thanks to members exhibiting their beautiful Trees

Pictures of many of the trees are shown in below. There are to many trees to show on one newsletter, but you will see all in subsequent newsletters.

Once editing is complete, all of these trees will be posted on Facebook.

In addition we will have a video on Facebook, with David walking you through the displayed trees. transport the trees and others Pick-ups...