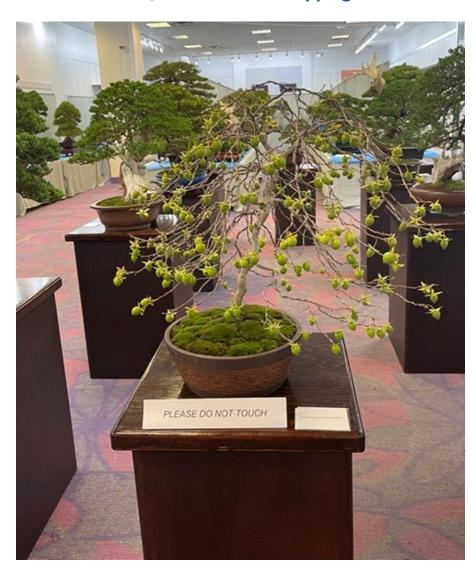

# Thanks to members exhibiting their beautiful Trees

Pictures of many of the trees are shown in below. There are to many trees to show on one newsletter, but you will see all in subsequent newsletters.