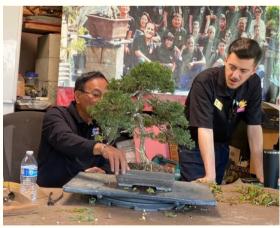

### ADDITIONAL MEETING NOTES

Member trees with pictures below:

Ryan Pitts - Shimpaku Juniper Ben Arshapi - Shohin Black Pine Jorge Perez - Black Pine and Azalea Walter Zipusch - Trident Maple Carl Jones - Prostrata Juniper Tu Duong - Double Trunk Japanese Maple Rob Powell - Itoigawa Juniper

## ADDITIONAL MEETING PICTURES