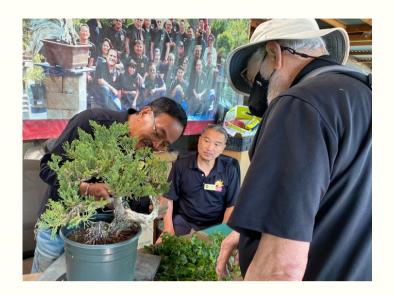

#### **APRIL MEETING**

Members brought their own trees to the April Bonsai Club Meeting and Sensei David gave feedback and instruction for improvement.

Thank you for the special visit from Rob Powell from Santa Barbara

### ADDITIONAL MEETING NOTES

Member trees with pictures below:

Ryan Pitts - Shimpaku Juniper Ben Arshapi - Shohin Black Pine Jorge Perez - Black Pine and Azalea Walter Zipusch - Trident Maple Carl Jones - Prostrata Juniper Tu Duong - Double Trunk Japanese Maple Rob Powell - Itoigawa Juniper