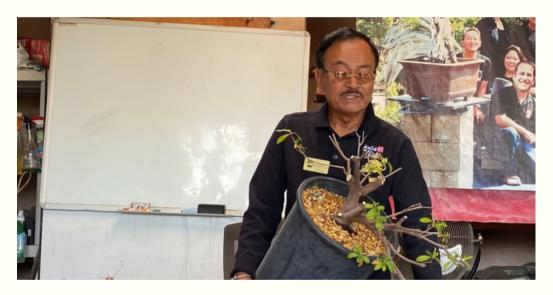

### ADDITIONAL MEETING NOTES

Member trees with pictures below:

Ryan Pitts - Shimpaku Juniper Ben Arshapi - Shohin Black Pine Jorge Perez - Black Pine and Azalea Walter Zipusch - Trident Maple Carl Jones - Prostrata Juniper Tu Duong - Double Trunk Japanese Maple Rob Powell - Itoigawa Juniper