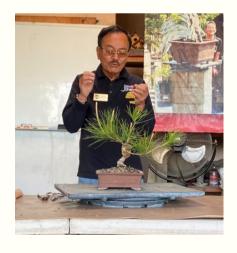

#### **APRIL MEETING**

Members brought their own trees to the April Bonsai Club Meeting and Sensei David gave feedback and instruction for improvement.

Thank you for the special visit from Rob Powell from Santa Barbara

### ADDITIONAL MEETING NOTES

Member trees with pictures below:

Ryan Pitts - Shimpaku Juniper Ben Arshapi - Shohin Black Pine Jorge Perez - Black Pine and Azalea Walter Zipusch - Trident Maple Carl Jones - Prostrata Juniper Tu Duong - Double Trunk Japanese Maple Rob Powell - Itoigawa Juniper