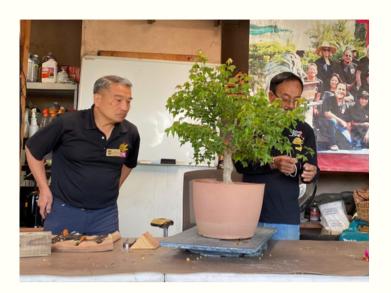

#### **APRIL MEETING**

Members brought their own trees to the April Bonsai Club Meeting and Sensei David gave feedback and instruction for improvement.

Thank you for the special visit from Rob Powell from Santa Barbara

### ADDITIONAL MEETING NOTES

Member trees with pictures below:

Ryan Pitts - Shimpaku Juniper Ben Arshapi - Shohin Black Pine Jorge Perez - Black Pine and Azalea Walter Zipusch - Trident Maple Carl Jones - Prostrata Juniper Tu Duong - Double Trunk Japanese Maple Rob Powell - Itoigawa Juniper