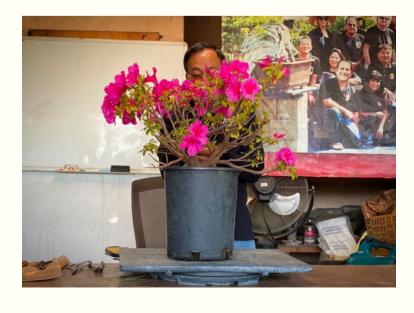

### ADDITIONAL MEETING NOTES

Member trees with pictures below:

Ryan Pitts - Shimpaku Juniper Ben Arshapi - Shohin Black Pine Jorge Perez - Black Pine and Azalea Walter Zipusch - Trident Maple Carl Jones - Prostrata Juniper Tu Duong - Double Trunk Japanese Maple Rob Powell - Itoigawa Juniper