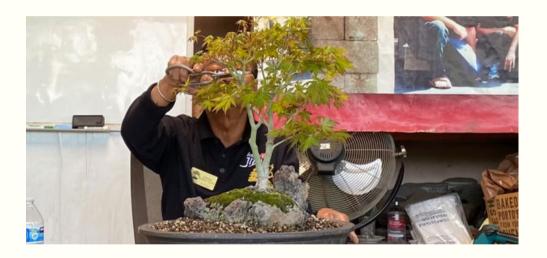

#### **APRIL MEETING**

Members brought their own trees to the April Bonsai Club Meeting and Sensei David gave feedback and instruction for improvement.

Thank you for the special visit from Rob Powell from Santa Barbara

### ADDITIONAL MEETING NOTES

Member trees with pictures below:

Ryan Pitts - Shimpaku Juniper Ben Arshapi - Shohin Black Pine Jorge Perez - Black Pine and Azalea Walter Zipusch - Trident Maple Carl Jones - Prostrata Juniper Tu Duong - Double Trunk Japanese Maple Rob Powell - Itoigawa Juniper