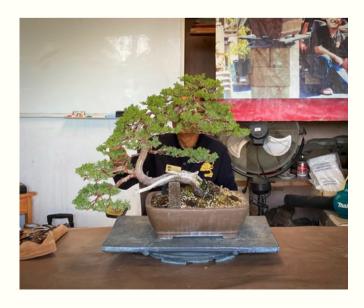

### ADDITIONAL MEETING NOTES

Member trees with pictures below:

Ryan Pitts - Shimpaku Juniper Ben Arshapi - Shohin Black Pine Jorge Perez - Black Pine and Azalea Walter Zipusch - Trident Maple Carl Jones - Prostrata Juniper Tu Duong - Double Trunk Japanese Maple Rob Powell - Itoigawa Juniper